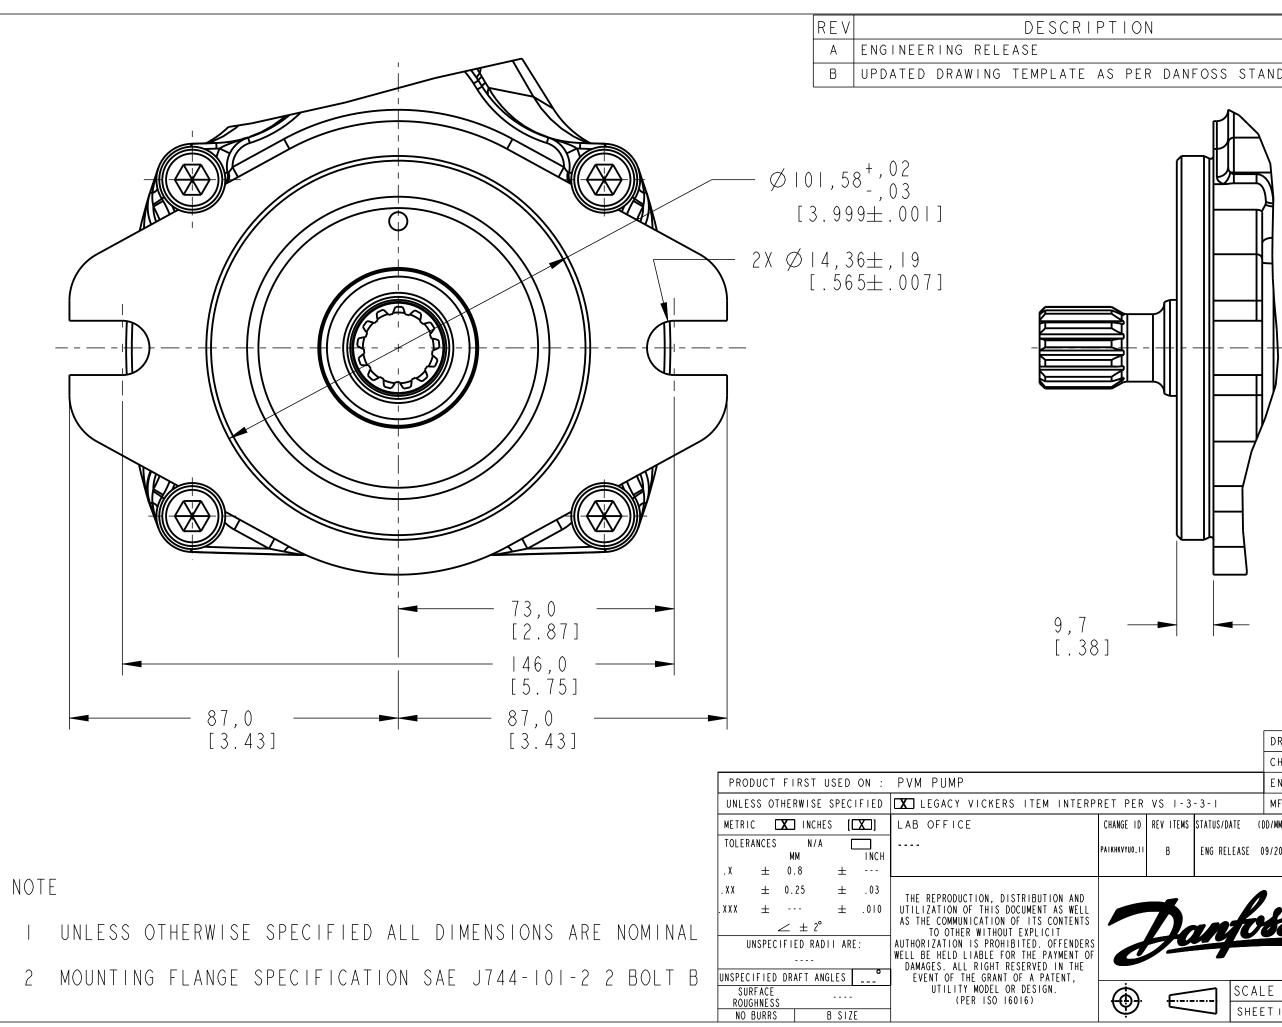

| DRAWN E                 |               | BY/DATE                             | JLW           | 11/17/00     |             |  |  |
|-------------------------|---------------|-------------------------------------|---------------|--------------|-------------|--|--|
| CHECKEI                 |               | D BY/DATE                           | JGS           | 12/21/00     |             |  |  |
| ENGRG E                 |               | BY/DATE                             | JI            | 02/08/01     |             |  |  |
| S I - 3 - 3 - 1 MFG BY/ |               | /DATE                               |               |              |             |  |  |
| V ITEMS                 | STATUS/DATE ( | DD/MM/YY)                           | RIAL SPECIFIC | CATION       |             |  |  |
| B ENG RELEASE 09/20/22  |               |                                     |               |              |             |  |  |
|                         |               |                                     |               |              |             |  |  |
|                         |               | DRAWING INTERPRETATION PER 504H0074 |               |              |             |  |  |
| X                       |               |                                     | DWG NO        | A-2215-      | 003 REV B   |  |  |
| Danfoss                 |               |                                     | DRAWING TITLE |              |             |  |  |
|                         |               |                                     | MOUNTIN       | NG FLANGE IN | ISTALLATION |  |  |
| _                       | SC AL         | _E I/I                              |               |              |             |  |  |
|                         | SHEE          | ET I OF I                           | PART          | NO           | A-22I5-003  |  |  |