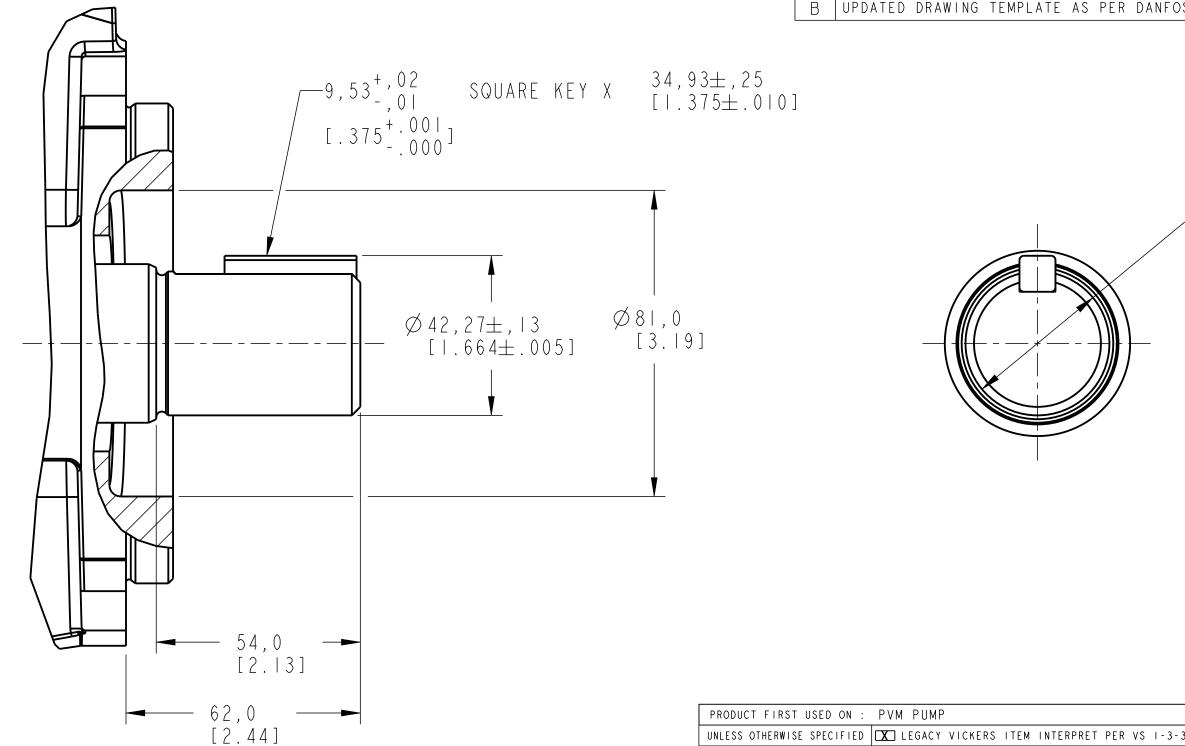

## NOTE

- ALL DIMENSIONS ARE NOMINAL UNLESS OTHERWISE SPECIFIED
- 2 MAX INPUT TORQUE NOT TO EXCEED 765 Nm (6771 IN LBS.)
- 3 STRAIGHT KEYED SHAFT OPTION COMPATIBLE WITH SAE-J744 SPECIFICATION

|                          | METRIC                 | X IN | CHES [ | [X]  | LAB OFFICE                                                                                                                                                                                                                                                                                                                                                                                                                                                                                                                                                                                                                                                                                                                                                                                                                                                                                                                                                                                                                                                                                                                                                                                                                                                                                                                                                                                                                                                                                                                                                                                                                                                                                                                                                                                                                                                                                                                                                                                                                                                                                                                    | CHANGE ID  | REV ITEMS | STATUS/DAT | E (DD/MM/YY) | l |
|--------------------------|------------------------|------|--------|------|-------------------------------------------------------------------------------------------------------------------------------------------------------------------------------------------------------------------------------------------------------------------------------------------------------------------------------------------------------------------------------------------------------------------------------------------------------------------------------------------------------------------------------------------------------------------------------------------------------------------------------------------------------------------------------------------------------------------------------------------------------------------------------------------------------------------------------------------------------------------------------------------------------------------------------------------------------------------------------------------------------------------------------------------------------------------------------------------------------------------------------------------------------------------------------------------------------------------------------------------------------------------------------------------------------------------------------------------------------------------------------------------------------------------------------------------------------------------------------------------------------------------------------------------------------------------------------------------------------------------------------------------------------------------------------------------------------------------------------------------------------------------------------------------------------------------------------------------------------------------------------------------------------------------------------------------------------------------------------------------------------------------------------------------------------------------------------------------------------------------------------|------------|-----------|------------|--------------|---|
|                          | TOLERANC               | ES N | / A    | INCH |                                                                                                                                                                                                                                                                                                                                                                                                                                                                                                                                                                                                                                                                                                                                                                                                                                                                                                                                                                                                                                                                                                                                                                                                                                                                                                                                                                                                                                                                                                                                                                                                                                                                                                                                                                                                                                                                                                                                                                                                                                                                                                                               | CO-0228211 | В         | REVISED    | 23/02/23     | l |
|                          | . X                    | 0.8  | ±      |      |                                                                                                                                                                                                                                                                                                                                                                                                                                                                                                                                                                                                                                                                                                                                                                                                                                                                                                                                                                                                                                                                                                                                                                                                                                                                                                                                                                                                                                                                                                                                                                                                                                                                                                                                                                                                                                                                                                                                                                                                                                                                                                                               |            |           |            |              | L |
|                          | XX ±                   | 0.25 | ±      | .03  | THE REPRODUCTION, DISTRIBUTION AND                                                                                                                                                                                                                                                                                                                                                                                                                                                                                                                                                                                                                                                                                                                                                                                                                                                                                                                                                                                                                                                                                                                                                                                                                                                                                                                                                                                                                                                                                                                                                                                                                                                                                                                                                                                                                                                                                                                                                                                                                                                                                            |            |           |            | A            | L |
| . 2                      | XXX ±                  |      | ±      | .010 | UTILIZATION OF THIS DOCUMENT AS WELL                                                                                                                                                                                                                                                                                                                                                                                                                                                                                                                                                                                                                                                                                                                                                                                                                                                                                                                                                                                                                                                                                                                                                                                                                                                                                                                                                                                                                                                                                                                                                                                                                                                                                                                                                                                                                                                                                                                                                                                                                                                                                          |            | <b>-</b>  |            |              | l |
|                          | ∠ ± 2°                 |      |        |      | AS THE COMMUNICATION OF ITS CONTENTS TO OTHER WITHOUT EXPLICIT                                                                                                                                                                                                                                                                                                                                                                                                                                                                                                                                                                                                                                                                                                                                                                                                                                                                                                                                                                                                                                                                                                                                                                                                                                                                                                                                                                                                                                                                                                                                                                                                                                                                                                                                                                                                                                                                                                                                                                                                                                                                |            | Mal       | 102        | ng to 68     | Ī |
|                          | UNSPECIFIED RADII ARE: |      |        |      | AUTHORIZATION IS PROHIBITED. OFFENDERS                                                                                                                                                                                                                                                                                                                                                                                                                                                                                                                                                                                                                                                                                                                                                                                                                                                                                                                                                                                                                                                                                                                                                                                                                                                                                                                                                                                                                                                                                                                                                                                                                                                                                                                                                                                                                                                                                                                                                                                                                                                                                        |            |           |            |              | l |
|                          |                        |      |        |      | WELL BE HELD LIABLE FOR THE PAYMENT OF LIBERT | ت ا        |           |            |              | l |
| UNSPECIFIED DRAFT ANGLES |                        |      |        | °    | EVENT OF THE GRANT OF A PATENT,                                                                                                                                                                                                                                                                                                                                                                                                                                                                                                                                                                                                                                                                                                                                                                                                                                                                                                                                                                                                                                                                                                                                                                                                                                                                                                                                                                                                                                                                                                                                                                                                                                                                                                                                                                                                                                                                                                                                                                                                                                                                                               |            |           |            |              | ı |
|                          | SURFAC                 |      |        |      | UTILITY MODEL OR DESIGN.<br>(PER ISO 16016)                                                                                                                                                                                                                                                                                                                                                                                                                                                                                                                                                                                                                                                                                                                                                                                                                                                                                                                                                                                                                                                                                                                                                                                                                                                                                                                                                                                                                                                                                                                                                                                                                                                                                                                                                                                                                                                                                                                                                                                                                                                                                   |            |           |            | SCALE 1/1    | l |
| $\perp$                  | ROUGHNI                | : 55 |        |      | 1 (12% 130 10010)                                                                                                                                                                                                                                                                                                                                                                                                                                                                                                                                                                                                                                                                                                                                                                                                                                                                                                                                                                                                                                                                                                                                                                                                                                                                                                                                                                                                                                                                                                                                                                                                                                                                                                                                                                                                                                                                                                                                                                                                                                                                                                             | 「マダブー      |           | ::-:-  Г   | CHEET I VE I | ï |

B SIZE

DRAWING INTERPRETATION PER 504H0074 DWG NO A-2168-002 REV B

RAW MATERIAL SPECIFICATION

DRAWING TITLE

SHAFT INSTALLATION

SCALE 1/1 SHEET LOF L PART NO

A-2168-002