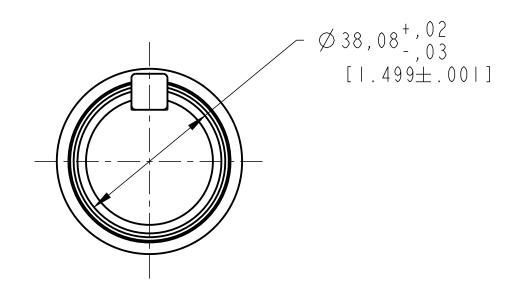

## NOTE

- ALL DIMENSIONS ARE NOMINAL UNLESS OTHERWISE SPECIFIED
- 2 MAX INPUT TORQUE NOT TO EXCEED 765 Nm (6771 IN LBS.)
- 3 STRAIGHT KEYED SHAFT OPTION COMPATIBLE WITH SAE-J744 SPECIFICATION

|                          | METRIC                 | X IN | CHES [ | [X]  | LAB OFFICE                                                                                                                                                                                                                                                                                                                                                                                                                                                                                                                                                                                                                                                                                                                                                                                                                                                                                                                                                                                                                                                                                                                                                                                                                                                                                                                                                                                                                                                                                                                                                                                                                                                                                                                                                                                                                                                                                                                                                                                                                                                                                                                    | CHANGE ID  | REV ITEMS | STATUS/DAT | E (DD/MM/YY) | l |
|--------------------------|------------------------|------|--------|------|-------------------------------------------------------------------------------------------------------------------------------------------------------------------------------------------------------------------------------------------------------------------------------------------------------------------------------------------------------------------------------------------------------------------------------------------------------------------------------------------------------------------------------------------------------------------------------------------------------------------------------------------------------------------------------------------------------------------------------------------------------------------------------------------------------------------------------------------------------------------------------------------------------------------------------------------------------------------------------------------------------------------------------------------------------------------------------------------------------------------------------------------------------------------------------------------------------------------------------------------------------------------------------------------------------------------------------------------------------------------------------------------------------------------------------------------------------------------------------------------------------------------------------------------------------------------------------------------------------------------------------------------------------------------------------------------------------------------------------------------------------------------------------------------------------------------------------------------------------------------------------------------------------------------------------------------------------------------------------------------------------------------------------------------------------------------------------------------------------------------------------|------------|-----------|------------|--------------|---|
|                          | TOLERANC               | ES N | / A    | INCH |                                                                                                                                                                                                                                                                                                                                                                                                                                                                                                                                                                                                                                                                                                                                                                                                                                                                                                                                                                                                                                                                                                                                                                                                                                                                                                                                                                                                                                                                                                                                                                                                                                                                                                                                                                                                                                                                                                                                                                                                                                                                                                                               | CO-0228211 | В         | REVISED    | 23/02/23     | l |
|                          | . X                    | 0.8  | ±      |      |                                                                                                                                                                                                                                                                                                                                                                                                                                                                                                                                                                                                                                                                                                                                                                                                                                                                                                                                                                                                                                                                                                                                                                                                                                                                                                                                                                                                                                                                                                                                                                                                                                                                                                                                                                                                                                                                                                                                                                                                                                                                                                                               |            |           |            |              | L |
|                          | XX ±                   | 0.25 | ±      | .03  | THE REPRODUCTION, DISTRIBUTION AND                                                                                                                                                                                                                                                                                                                                                                                                                                                                                                                                                                                                                                                                                                                                                                                                                                                                                                                                                                                                                                                                                                                                                                                                                                                                                                                                                                                                                                                                                                                                                                                                                                                                                                                                                                                                                                                                                                                                                                                                                                                                                            |            |           |            | A            | L |
| . 2                      | XXX ±                  |      | ±      | .010 | UTILIZATION OF THIS DOCUMENT AS WELL                                                                                                                                                                                                                                                                                                                                                                                                                                                                                                                                                                                                                                                                                                                                                                                                                                                                                                                                                                                                                                                                                                                                                                                                                                                                                                                                                                                                                                                                                                                                                                                                                                                                                                                                                                                                                                                                                                                                                                                                                                                                                          |            | <b>-</b>  |            |              | l |
|                          | ∠ ± 2°                 |      |        |      | AS THE COMMUNICATION OF ITS CONTENTS TO OTHER WITHOUT EXPLICIT                                                                                                                                                                                                                                                                                                                                                                                                                                                                                                                                                                                                                                                                                                                                                                                                                                                                                                                                                                                                                                                                                                                                                                                                                                                                                                                                                                                                                                                                                                                                                                                                                                                                                                                                                                                                                                                                                                                                                                                                                                                                |            | Mal       | 102        | ng to 68     | Ī |
|                          | UNSPECIFIED RADII ARE: |      |        |      | AUTHORIZATION IS PROHIBITED. OFFENDERS                                                                                                                                                                                                                                                                                                                                                                                                                                                                                                                                                                                                                                                                                                                                                                                                                                                                                                                                                                                                                                                                                                                                                                                                                                                                                                                                                                                                                                                                                                                                                                                                                                                                                                                                                                                                                                                                                                                                                                                                                                                                                        |            |           |            |              | l |
|                          |                        |      |        |      | WELL BE HELD LIABLE FOR THE PAYMENT OF LIBERT | ت ا        |           |            |              | l |
| UNSPECIFIED DRAFT ANGLES |                        |      |        | °    | EVENT OF THE GRANT OF A PATENT,                                                                                                                                                                                                                                                                                                                                                                                                                                                                                                                                                                                                                                                                                                                                                                                                                                                                                                                                                                                                                                                                                                                                                                                                                                                                                                                                                                                                                                                                                                                                                                                                                                                                                                                                                                                                                                                                                                                                                                                                                                                                                               |            |           |            |              | ı |
|                          | SURFAC                 |      |        |      | UTILITY MODEL OR DESIGN.<br>(PER ISO 16016)                                                                                                                                                                                                                                                                                                                                                                                                                                                                                                                                                                                                                                                                                                                                                                                                                                                                                                                                                                                                                                                                                                                                                                                                                                                                                                                                                                                                                                                                                                                                                                                                                                                                                                                                                                                                                                                                                                                                                                                                                                                                                   |            |           |            | SCALE 1/1    | l |
| $\perp$                  | ROUGHNI                | : 55 |        |      | 1 (12% 130 10010)                                                                                                                                                                                                                                                                                                                                                                                                                                                                                                                                                                                                                                                                                                                                                                                                                                                                                                                                                                                                                                                                                                                                                                                                                                                                                                                                                                                                                                                                                                                                                                                                                                                                                                                                                                                                                                                                                                                                                                                                                                                                                                             | 「マダブー      |           | ::-:-  Г   | CHEET I VE I | ï |

B SIZE

DRAWING INTERPRETATION PER 504H0074 DWG NO A-2168-002 REV B

RAW MATERIAL SPECIFICATION

DRAWING TITLE

SHAFT INSTALLATION

SCALE 1/1 SHEET LOF L PART NO

A-2168-002