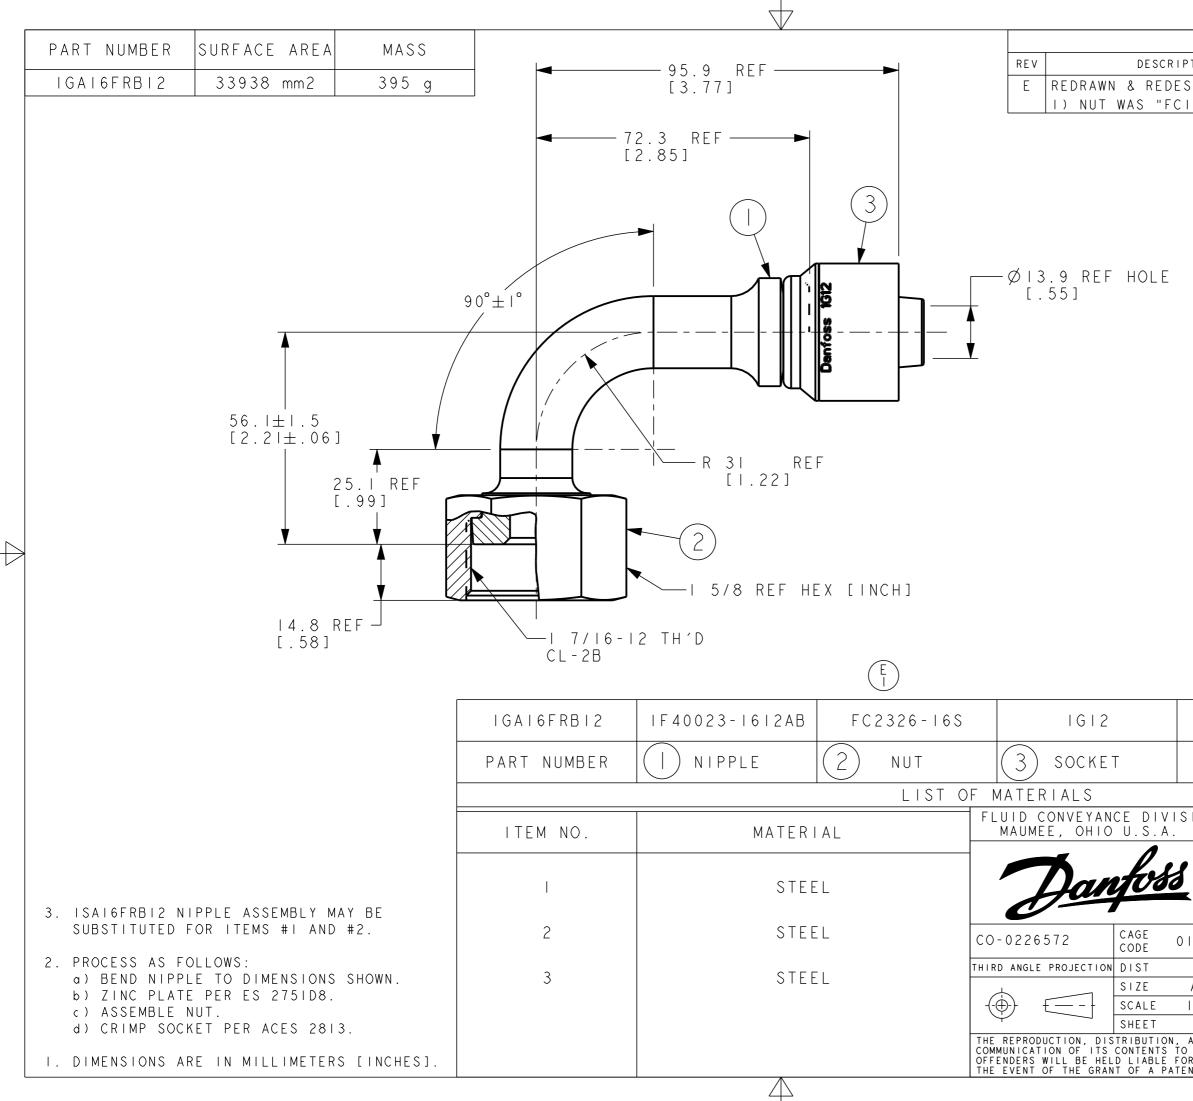

( +

| <u> </u> |
|----------|
|          |

| SION                                                                                                                                                                                                            | DRAWN V. PATIL                   |     |  |  |  |
|-----------------------------------------------------------------------------------------------------------------------------------------------------------------------------------------------------------------|----------------------------------|-----|--|--|--|
|                                                                                                                                                                                                                 | CHECKED V. PATIL                 |     |  |  |  |
|                                                                                                                                                                                                                 | APPROVED N. BEINING              |     |  |  |  |
| 1                                                                                                                                                                                                               | RELEASE DATE 2022-11-30          |     |  |  |  |
| _                                                                                                                                                                                                               | DRAWING INTERPRETATION PER ES 10 |     |  |  |  |
| <b>-</b>                                                                                                                                                                                                        | DRAWING TITLE                    |     |  |  |  |
|                                                                                                                                                                                                                 | FITTING ASSEMBL                  | Y   |  |  |  |
| 1276                                                                                                                                                                                                            | 90°, ORS FEMALE SWIVEL,          |     |  |  |  |
| U                                                                                                                                                                                                               | OTC                              |     |  |  |  |
| АЗ                                                                                                                                                                                                              | DRAWING NUMBER                   | REV |  |  |  |
| /                                                                                                                                                                                                               | IGAI6FRBI2                       | F   |  |  |  |
| Ι                                                                                                                                                                                                               | IGAIOFRDIZ                       | Ľ   |  |  |  |
| AND UTILIZATION OF THIS DOCUMENT AS WELL AS THE<br>O OTHERS WITHOUT EXPLICIT AUTHORIZATION IS PROHIBITED.<br>OR THE PAYMENT OF DAMAGES. ALL RIGHTS RESERVED IN<br>ENT, UTILITY MODEL OR DESIGN. (PER ISO 16016) |                                  |     |  |  |  |
|                                                                                                                                                                                                                 |                                  |     |  |  |  |