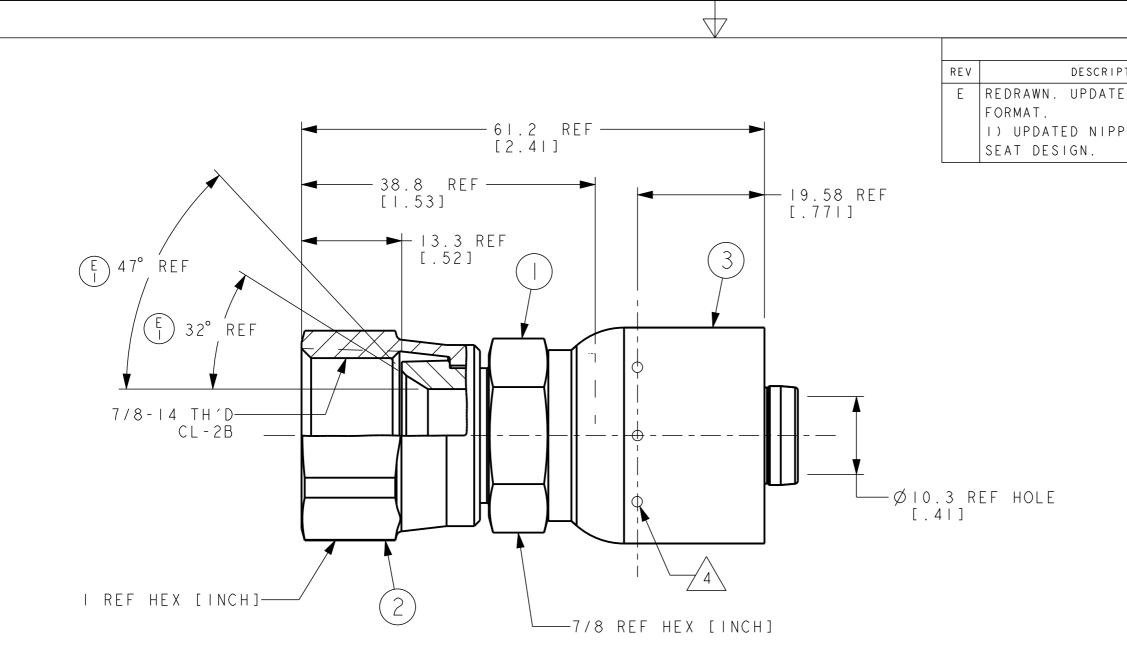

 $\rightarrow$ 

|                                                                                                                            | FJ3114-1010S | FWI23I-1010S | 210204-105 | FWII86                                                                                 | -   0 \$                                                            |                      |
|----------------------------------------------------------------------------------------------------------------------------|--------------|--------------|------------|----------------------------------------------------------------------------------------|---------------------------------------------------------------------|----------------------|
|                                                                                                                            | PART NUMBER  | NIPPLE       | 2 NUT      | 3 SOCH                                                                                 | KET                                                                 |                      |
|                                                                                                                            |              |              | LIST OF    | F MATERIALS                                                                            |                                                                     |                      |
|                                                                                                                            | ITEM NO.     | MATER        | IAL        | FLUID CONVEY<br>MAUMEE, OH                                                             |                                                                     | S                    |
| 4 crimp location impression mark                                                                                           | I            | STEE         | L          | Da                                                                                     | nfoss                                                               | <br>K                |
| (6-8 PLACES).                                                                                                              | 2            | STEE         | L          | 0-                                                                                     |                                                                     |                      |
| 3. THESE SHOULD BE NO SOCKET MOVEMENT<br>ON THE NIPPLE AFTER CRIMPING.                                                     |              |              |            | CO-0228925                                                                             | CAGE O                                                              | )                    |
| ON THE NIFFLE AFTER CRIMFING.                                                                                              | 3            | STEE         | L          | THIRD ANGLE PROJECTI                                                                   | ION DIST                                                            |                      |
| <ul> <li>2. PROCESS AS FOLLOWS:</li> <li>(a) CRIMP NUT PER ACES 2813.</li> <li>(b) CRIMP SOCKET PER ES 2409P17.</li> </ul> |              |              |            |                                                                                        | SIZE<br>SCALE<br>SHEET                                              | 2                    |
| I. DIMENSIONS ARE IN MILLIMETERS [INCHES].                                                                                 |              |              | -          | THE REPRODUCTION, I<br>COMMUNICATION OF I<br>OFFENDERS WILL BE I<br>THE EVENT OF THE G | DISTRIBUTION,<br>TS CONTENTS TO<br>HELD LIABLE FO<br>RANT OF A PATE | A<br>O<br>O R<br>E N |
|                                                                                                                            |              | $\square$    |            |                                                                                        |                                                                     |                      |

| REVISIONS     | 5                 |            |
|---------------|-------------------|------------|
| PTION         | DATE              | APPROVED   |
| ED TO DANFOSS | 2023-04-10<br>TMH | CO-0228925 |
| PLE TO DUAL   |                   |            |
|               |                   |            |